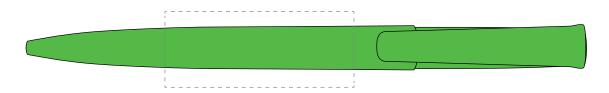

## **PANTONE REFERENCE(S)**

Colour 1

Colour 2

Colour 3

Colour 4

ARTWORK SCALE 100% Standard Print Area: 50mm x 20mm

Product Image for visualisation - colours may vary

The dashed line is to demonstrate print area and will not appear on your printed item